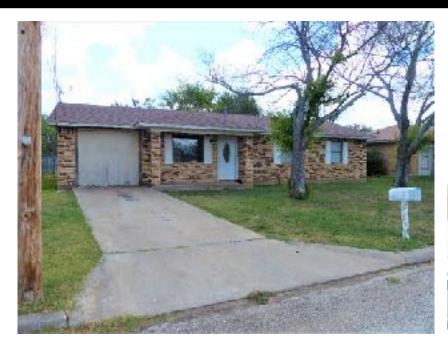

## 1907 Mistletoe, Brady, TX

\$99,000

3-4 bed

1300 sq. ft.

Nice three- or four-bedroom brick home on the southwest side of town with almost 1300 square feet of living space under central heat and air. The home features semi open concept with a partially equipped kitchen. Former garage has been enclosed and could be another bedroom, a playroom, or an entertainment room. There is a utility room off the kitchen that has washer and dryer hook ups.

Flooring is tile throughout the home. Also, a covered back porch and larger than normal fenced backyard.

Two to five minutes from shopping and within walking distance from the hospital.

A solid and affordable starter home. New Price: \$99,000