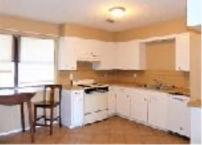

## 1907 Mistletoe, Brady, TX

\$99,000

3-4 bed

1300 sq. ft.

Nice three- or four-bedroom brick home on the southwest side of town with almost 1300 square feet of living space under central heat and air. The home features semi open concept with a partially equipped kitchen. Former garage has been enclosed and could be another bedroom, a playroom, or an entertainment room. There is a utility room off the kitchen that has washer and dryer hook ups.