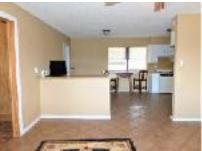

## 1907 Mistletoe, Brady, TX

\$99,000

3-4 bed

1300 sq. ft.

Nice three- or four-bedroom brick home on the southwest side of town with almost 1300 square feet of living space under central heat and air. The home features semi open concept with a partially equipped kitchen. Former garage has been enclosed and could be another bedroom, a playroom, or an entertainment room. There is a utility room off the kitchen that has washer and dryer hook ups.

Flooring is tile throughout the home. Also, a covered back porch and larger than normal fenced backyard.

Two to five minutes from shopping and within walking distance from the hospital.

A solid and affordable starter home. New Price: \$99,000