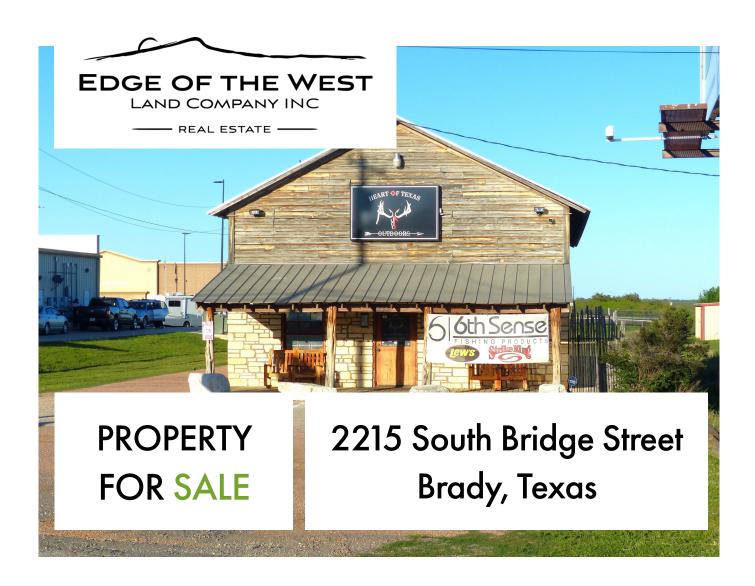

## **ABOUT OUR PROPERTY**

Outstanding retail location in the middle of the commercial area of Brady with over 3000 square feet under central heat and air.

This multi-purpose building features 2160 square feet of open floorplan on ground level with an additional 844 square feet second story loft. Situated on 3/4 of an acre; there is an abundance of extra parking behind the building if your purposes may require it. Downstairs has a large half bath. The utility area in the back could be modified into a kitchen or put to a myriad of other uses.

## PROPERTY FEATURES

PRICE: \$220,000

SIZE: 3,000 Sq. Ft.

GET IN TOUCH WITH:
Becky Long
(214)-662-9561
becky@edgeofthewest.net

EdgeOfTheWest.net