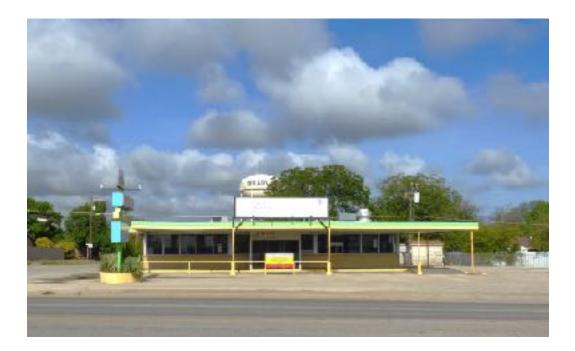

## **Commercial Location**

1928 South Bridge Street, Brady Texas

A solid building, commercially zoned, and ready to be redeveloped. \$275,000

Outstanding location on south Highway 87 in the busy retail and economic area of Brady. Formerly a popular restaurant, this is a 2700 square foot shell building is divided into essentially three equal rooms.

On a .473 acre lot, it has 12,000 square feet of parking and 900 square feet under canopy. A solid building, commercially zoned, and ready to be redeveloped. Asking price is \$275,000.

For more information, please visit EdgeoftheWest.net