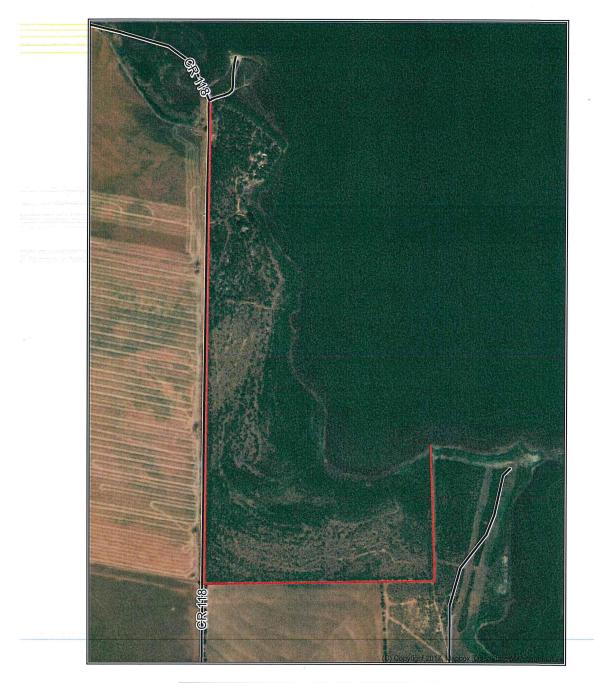

## 50 Acres on Brady Lake

Brady, Texas

A Sportsman's paradise! Fifty acres on Brady Lake with almost a mile of shoreline. Heavily wooded and abound with Whitetail deer and Axis, this tract sits at the end of a county road off FM 2028. Electricity is available at the highway and water well possibilities are high in this area. There are remnants of an old farmstead on the property.

The beach along the shoreline is not muddy but covered with small rocks and pebbles. This land is outside the city limits and with a little work could be a wonderful get-away place. Call for details.

For more information, please visit EdgeoftheWest.net