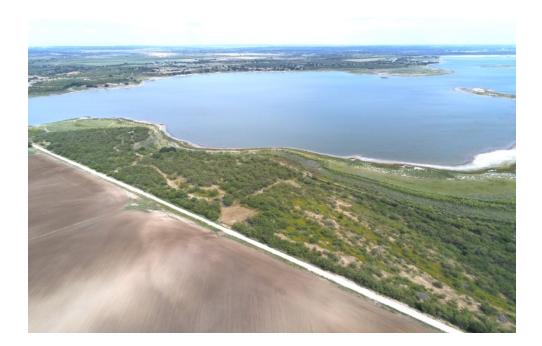

## 50 Acres on Brady Lake

Brady, Texas

A Sportsman's paradise! Fifty acres on Brady Lake with almost a mile of shoreline. Heavily wooded and abound with Whitetail deer and Axis, this tract sits at the end of a county road off FM 2028. Electricity is available at the highway and water well possibilities are high in this area. There are remnants of an old farmstead on the property.

The beach along the shoreline is not muddy but covered with small rocks and pebbles. This land is outside the city limits and with a little work could be a wonderful get-away place. Call for details.

For more information, please visit EdgeoftheWest.net