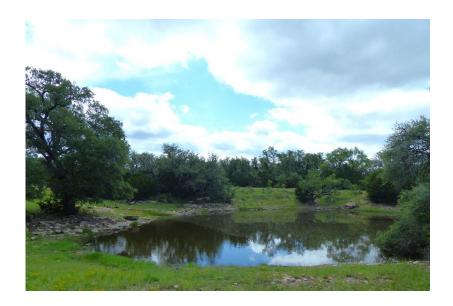

Electricity and a 55 g.p.m. water well arealready in place on the property. There is one small stock pond on the south fence line.

Several nice places a home could be constructed either under large, secluded Oaks in the southeast or on the high ground in the northwest overlooking splendid views of the San Saba River valley. Two smaller wells are also present. One with an old windmill and one with a solar pump. Both weak but usable.

Of course, Whitetail Deer are all over, but also Axis occasionally come through. Dove hunting is reportedly good around the pond.

New asking price is \$599,000.

For more information, please visit EdgeoftheWest.net