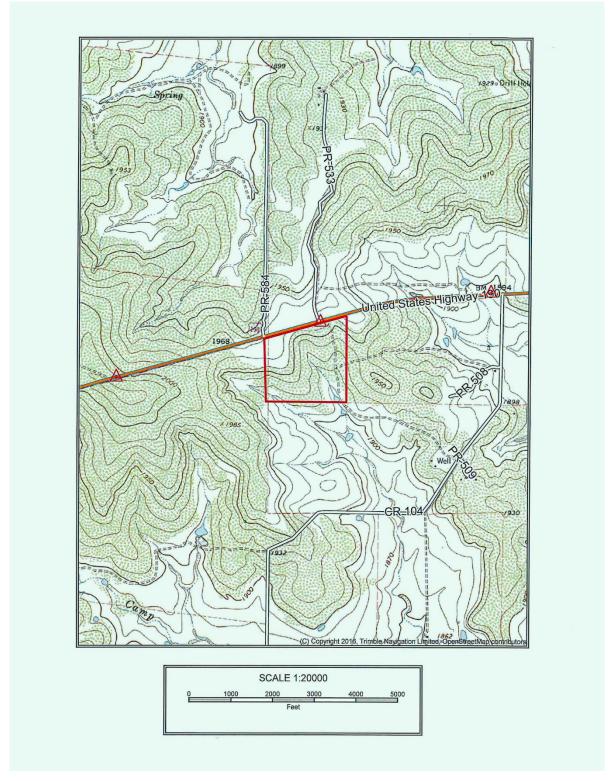

## 80 Acres on HWY 190 in Brady, Texas

Just the right size.

\$599,000

80 +/- Acres

Just the right size. This eighty-acre tract sits 8.5 miles south of Brady on Highway 190. Well-timbered with Live Oak, Red Oak, and Juniper Cedar with little cactus and Mesquite.

Electricity and a 55 g.p.m. water well arealready in place on the property. There is one small stock pond on the south fence line.

Several nice places a home could be constructed either under large, secluded Oaks in the southeast or on the high ground in the northwest overlooking splendid views of the San Saba River valley. Two smaller wells are also present. One with an old windmill and one with a solar pump. Both weak but usable.